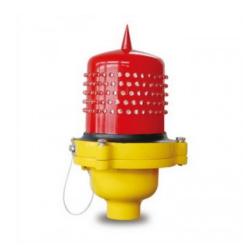

## **Single LED Light - Medium Low Intensity AC Steady**

Single Medium Low Intensity Led based Aircraft Warning Light. AC110-240 V with IP65 Rating and compliance to all major international standards.

| Туре         |        |
|--------------|--------|
| Light System | Single |
| Colour       | Red    |
| Illumination | Steady |
| Bulb Type    | LED    |