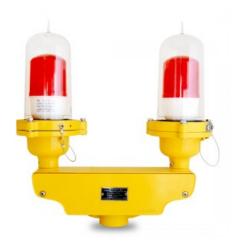

## Double LED Light - Low Intensity DC Steady

Double Low Intensity Led based Aircraft Warning Light. DC20-60 V with IP65 Rating and compliance to all major international standards.

| Туре         |        |
|--------------|--------|
| Light System | Double |
| Colour       | Red    |
| Illumination | Steady |
| Bulb Type    | LED    |