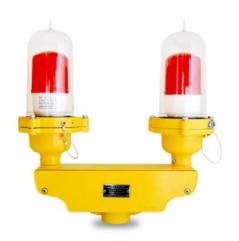

## **Double LED Light - Low Intensity DC Flashing**

Double Low Intensity Led based Aircraft Warning Light. DC20-60 V with IP65 Rating and compliance to all major international standards.

| Туре         |          |
|--------------|----------|
| Light System | Double   |
| Colour       | Red      |
| Illumination | Flashing |
| Bulb Type    | LED      |

| General Specification     |               |
|---------------------------|---------------|
| Supply Voltage            | DC 20-60 V    |
| Power Consumption         | <5 W          |
| Intensity                 | >10 cd        |
| Horizontal Divergence     | 360 Degree    |
| Verticla Divergence       | 10 Degree     |
| Visable Range             | >2.5 km       |
| Typical Life Time of Bulb | ℜ≥100,000 Hρσ |
| IP Protection             | IP65          |
| Working Temperature       | -40°C - 70°C  |