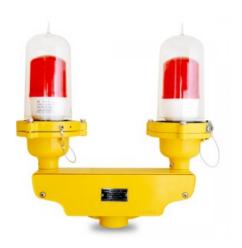

## Double LED Light - Low Intensity AC Steady

Double Low Intensity Led based Aircraft Warning Light. AC110-240 V with IP65 Rating and compliance to all major international standards.

| Туре         |        |
|--------------|--------|
| Light System | Double |
| Colour       | Red    |
| Illumination | Steady |
| Bulb Type    | LED    |

| General Specification     |               |
|---------------------------|---------------|
| Supply Voltage            | AC110-240 V   |
| Power Consumption         | <5 W          |
| Intensity                 | >10 cd        |
| Horizontal Divergence     | 360 Degree    |
| Verticla Divergence       | 10 Degree     |
| Visable Range             | >2.5 km       |
| Typical Life Time of Bulb | %≥100,000 Нрσ |
| IP Protection             | IP65          |
| Working Temperature       | -40°C - 70°C  |