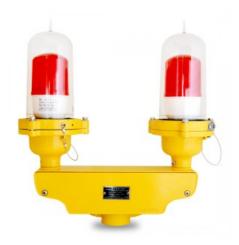

## **Double LED Light - Low Intensity AC Flashing**

Double Low Intensity Led based Aircraft Warning Light. AC110-240 V with IP65 Rating and compliance to all major international standards.

| Туре         |          |
|--------------|----------|
| Light System | Double   |
| Colour       | Red      |
| Illumination | Flashing |
| Bulb Type    | LED      |

| General Specification     |               |
|---------------------------|---------------|
| Supply Voltage            | AC110-240 V   |
| Power Consumption         | <5 W          |
| Intensity                 | >10 cd        |
| Horizontal Divergence     | 360 Degree    |
| Verticla Divergence       | 10 Degree     |
| Visable Range             | >2.5 km       |
| Typical Life Time of Bulb | ℜ≥100,000 Hρσ |
| IP Protection             | IP65          |
| Working Temperature       | -40°C - 70°C  |