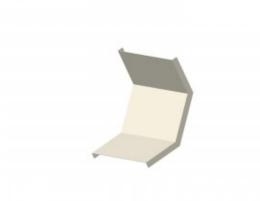

## Inner Riser Cover 800mm W x 60mm D

Cover for cable tray support system for use in telecoms applications.

Provides full protection for any installed feeder / cable runs.

Inner Riser Section Cover.

| Material |                    |
|----------|--------------------|
| Туре     | Steel              |
| Finish   | Hot Dip Galvanized |

| Supports Tray of Dimensions |       |
|-----------------------------|-------|
| Width                       | 800mm |
| Depth                       | 60mm  |
| Length Across Curve         | 410mm |
| Steel Thickness             | 3mm   |