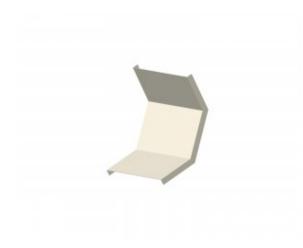

## Inner Riser Cover 600mm W x 60mm D

Cover for cable tray support system for use in telecoms applications.

Provides full protection for any installed feeder / cable runs.

Inner Riser Section Cover.

| Material |                    |
|----------|--------------------|
| Туре     | Steel              |
| Finish   | Hot Dip Galvanized |

| Supports Tray of Dimensions |       |
|-----------------------------|-------|
| Width                       | 600mm |
| Depth                       | 60mm  |
| Length Across Curve         | 410mm |
| Steel Thickness             | 2.5mm |