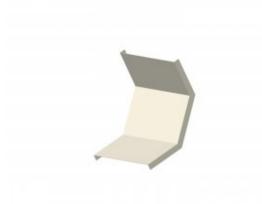

## Inner Riser Cover 500mm W x 500mm D

Cover for cable tray support system for use in telecoms applications.

Provides full protection for any installed feeder / cable runs.

Inner Riser Section Cover.

| Material |                    |
|----------|--------------------|
| Туре     | Steel              |
| Finish   | Hot Dip Galvanized |

| Supports Tray of Dimensions |       |
|-----------------------------|-------|
| Width                       | 500mm |
| Depth                       | 500mm |
| Length Across Curve         | 550mm |
| Steel Thickness             | 2.5mm |