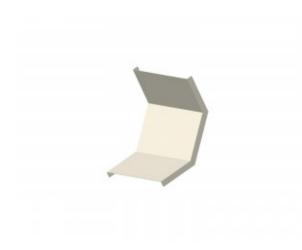

## Inner Riser Cover 500mm W x 100mm D

Cover for cable tray support system for use in telecoms applications.

Provides full protection for any installed feeder / cable runs.

Inner Riser Section Cover.

| Material |                    |
|----------|--------------------|
| Туре     | Steel              |
| Finish   | Hot Dip Galvanized |

| Supports Tray of Dimensions |       |
|-----------------------------|-------|
| Width                       | 500mm |
| Depth                       | 100mm |
| Length Across Curve         | 450mm |
| Steel Thickness             | 2.5mm |