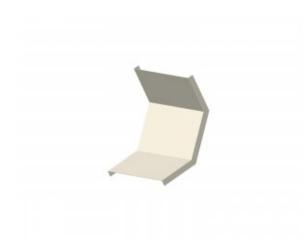

## Inner Riser Cover 500mm W x 60mm D

Cover for cable tray support system for use in telecoms applications.

Provides full protection for any installed feeder / cable runs.

Inner Riser Section Cover.

| Material |                    |
|----------|--------------------|
| Туре     | Steel              |
| Finish   | Hot Dip Galvanized |

| Supports Tray of Dimensions |       |
|-----------------------------|-------|
| Width                       | 500mm |
| Depth                       | 60mm  |
| Length Across Curve         | 410mm |
| Steel Thickness             | 2.5mm |