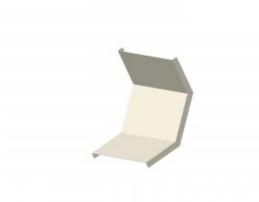

## Inner Riser Cover 400mm W x 400mm D

Cover for cable tray support system for use in telecoms applications.

Provides full protection for any installed feeder / cable runs.

Inner Riser Section Cover.

| Material |                    |
|----------|--------------------|
| Туре     | Steel              |
| Finish   | Hot Dip Galvanized |

| Supports Tray of Dimensions |       |
|-----------------------------|-------|
| Width                       | 400mm |
| Depth                       | 400mm |
| Length Across Curve         | 550mm |
| Steel Thickness             | 2mm   |