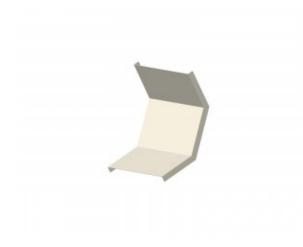

## Inner Riser Cover 400mm W x 150mm D

Cover for cable tray support system for use in telecoms applications.

Provides full protection for any installed feeder / cable runs.

Inner Riser Section Cover.

| Material |                    |
|----------|--------------------|
| Туре     | Steel              |
| Finish   | Hot Dip Galvanized |

| Supports Tray of Dimensions |       |
|-----------------------------|-------|
| Width                       | 400mm |
| Depth                       | 150mm |
| Length Across Curve         | 500mm |
| Steel Thickness             | 2mm   |