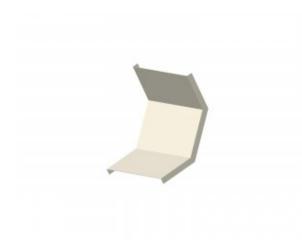

## Inner Riser Cover 300mm W x 300mm D

Cover for cable tray support system for use in telecoms applications.

Provides full protection for any installed feeder / cable runs.

Inner Riser Section Cover.

| Material |                    |
|----------|--------------------|
| Туре     | Steel              |
| Finish   | Hot Dip Galvanized |

| Supports Tray of Dimensions |       |
|-----------------------------|-------|
| Width                       | 300mm |
| Depth                       | 300mm |
| Length Across Curve         | 550mm |
| Steel Thickness             | 2mm   |