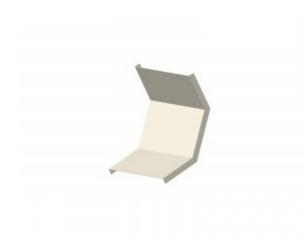

## Inner Riser Cover 300mm W x 100mm D

Cover for cable tray support system for use in telecoms applications.

Provides full protection for any installed feeder / cable runs.

Inner Riser Section Cover.

| Material |                    |
|----------|--------------------|
| Туре     | Steel              |
| Finish   | Hot Dip Galvanized |

| Supports Tray of Dimensions |       |
|-----------------------------|-------|
| Width                       | 300mm |
| Depth                       | 100mm |
| Length Across Curve         | 450mm |
| Steel Thickness             | 2mm   |