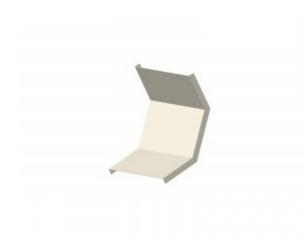

## Inner Riser Cover 300mm W x 60mm D

Cover for cable tray support system for use in telecoms applications.

Provides full protection for any installed feeder / cable runs.

Inner Riser Section Cover.

| Material |                    |
|----------|--------------------|
| Туре     | Steel              |
| Finish   | Hot Dip Galvanized |

| Supports Tray of Dimensions |       |
|-----------------------------|-------|
| Width                       | 300mm |
| Depth                       | 60mm  |
| Length Across Curve         | 410mm |
| Steel Thickness             | 2mm   |