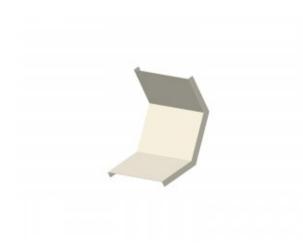

## Inner Riser Cover 200mm W x 200mm D

Cover for cable tray support system for use in telecoms applications.

Provides full protection for any installed feeder / cable runs.

Inner Riser Section Cover.

| Material |                    |
|----------|--------------------|
| Туре     | Steel              |
| Finish   | Hot Dip Galvanized |

| Supports Tray of Dimensions |       |
|-----------------------------|-------|
| Width                       | 200mm |
| Depth                       | 200mm |
| Length Across Curve         | 550mm |
| Steel Thickness             | 2mm   |