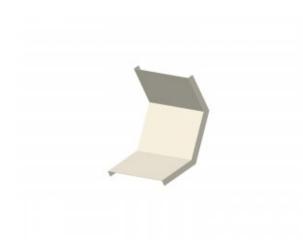

## Inner Riser Cover 200mm W x 150mm D

Cover for cable tray support system for use in telecoms applications.

Provides full protection for any installed feeder / cable runs.

Inner Riser Section Cover.

| Material |                    |
|----------|--------------------|
| Туре     | Steel              |
| Finish   | Hot Dip Galvanized |

| Supports Tray of Dimensions |       |
|-----------------------------|-------|
| Width                       | 200mm |
| Depth                       | 150mm |
| Length Across Curve         | 500mm |
| Steel Thickness             | 2mm   |