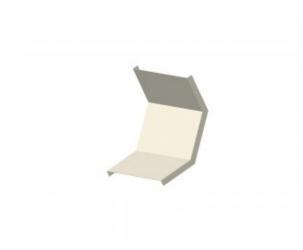

## Inner Riser Cover 200mm W x 100mm D

Cover for cable tray support system for use in telecoms applications.

Provides full protection for any installed feeder / cable runs.

Inner Riser Section Cover.

| Material |                    |
|----------|--------------------|
| Туре     | Steel              |
| Finish   | Hot Dip Galvanized |

| Supports Tray of Dimensions |       |
|-----------------------------|-------|
| Width                       | 200mm |
| Depth                       | 100mm |
| Length Across Curve         | 450mm |
| Steel Thickness             | 2mm   |