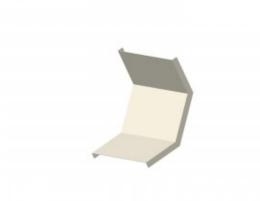

## Inner Riser Cover 200mm W x 60mm D

Cover for cable tray support system for use in telecoms applications.

Provides full protection for any installed feeder / cable runs.

Inner Riser Section Cover.

| Material |                    |
|----------|--------------------|
| Туре     | Steel              |
| Finish   | Hot Dip Galvanized |

| Supports Tray of Dimensions |       |
|-----------------------------|-------|
| Width                       | 200mm |
| Depth                       | 60mm  |
| Length Across Curve         | 410mm |
| Steel Thickness             | 2mm   |