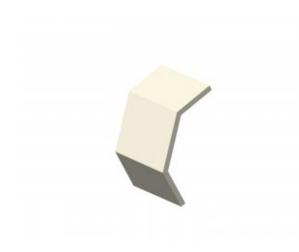

## Out Riser Cover 800mm W x 150mm D

Cover for cable tray support system for use in telecoms applications.

Provides full protection for any installed feeder / cable runs.

Out Riser Section Cover.

| Material |                    |
|----------|--------------------|
| Туре     | Steel              |
| Finish   | Hot Dip Galvanized |

| Supports Tray of Dimensions |       |
|-----------------------------|-------|
| Width                       | 800mm |
| Depth                       | 150mm |
| Length Across Curve         | 500mm |
| Steel Thickness             | 3mm   |