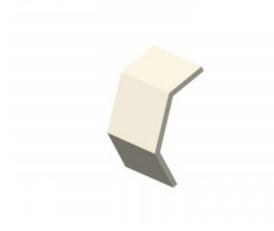

## Out Riser Cover 800mm W x 100mm D

Cover for cable tray support system for use in telecoms applications.

Provides full protection for any installed feeder / cable runs.

Out Riser Section Cover.

| Material |                    |
|----------|--------------------|
| Туре     | Steel              |
| Finish   | Hot Dip Galvanized |

| Supports Tray of Dimensions |       |
|-----------------------------|-------|
| Width                       | 800mm |
| Depth                       | 100mm |
| Length Across Curve         | 450mm |
| Steel Thickness             | 3mm   |