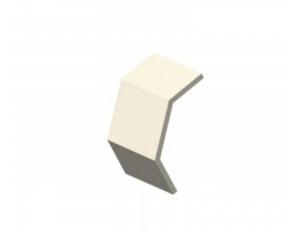

## Out Riser Cover 800mm W x 60mm D

Cover for cable tray support system for use in telecoms applications.

Provides full protection for any installed feeder / cable runs.

Out Riser Section Cover.

| Material |                    |
|----------|--------------------|
| Туре     | Steel              |
| Finish   | Hot Dip Galvanized |

| Supports Tray of Dimensions |       |
|-----------------------------|-------|
| Width                       | 800mm |
| Depth                       | 60mm  |
| Length Across Curve         | 410mm |
| Steel Thickness             | 3mm   |