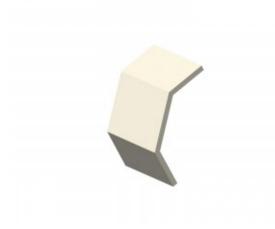

## Out Riser Cover 600mm W x 600mm D

Cover for cable tray support system for use in telecoms applications.

Provides full protection for any installed feeder / cable runs.

Out Riser Section Cover.

| Material |                    |
|----------|--------------------|
| Туре     | Steel              |
| Finish   | Hot Dip Galvanized |

| Supports Tray of Dimensions |       |
|-----------------------------|-------|
| Width                       | 600mm |
| Depth                       | 600mm |
| Length Across Curve         | 550mm |
| Steel Thickness             | 2.5mm |