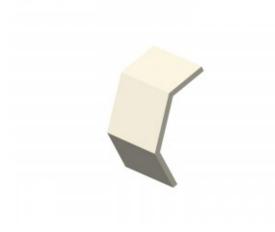

## Out Riser Cover 600mm W x 150mm D

Cover for cable tray support system for use in telecoms applications.

Provides full protection for any installed feeder / cable runs.

Out Riser Section Cover.

| Material |                    |
|----------|--------------------|
| Туре     | Steel              |
| Finish   | Hot Dip Galvanized |

| Supports Tray of Dimensions |       |
|-----------------------------|-------|
| Width                       | 600mm |
| Depth                       | 150mm |
| Length Across Curve         | 500mm |
| Steel Thickness             | 2.5mm |