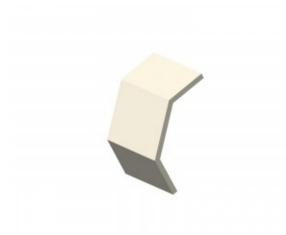

## Out Riser Cover 600mm W x 60mm D

Cover for cable tray support system for use in telecoms applications.

Provides full protection for any installed feeder / cable runs.

Out Riser Section Cover.

| Material |                    |
|----------|--------------------|
| Туре     | Steel              |
| Finish   | Hot Dip Galvanized |

| Supports Tray of Dimensions |       |
|-----------------------------|-------|
| Width                       | 600mm |
| Depth                       | 60mm  |
| Length Across Curve         | 410mm |
| Steel Thickness             | 2.5mm |