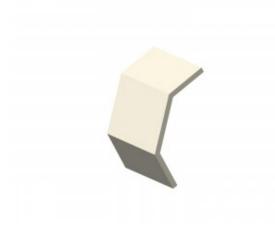

## Out Riser Cover 500mm W x 150mm D

Cover for cable tray support system for use in telecoms applications.

Provides full protection for any installed feeder / cable runs.

Out Riser Section Cover.

| Material |                    |
|----------|--------------------|
| Туре     | Steel              |
| Finish   | Hot Dip Galvanized |

| Supports Tray of Dimensions |       |
|-----------------------------|-------|
| Width                       | 500mm |
| Depth                       | 150mm |
| Length Across Curve         | 500mm |
| Steel Thickness             | 2.5mm |