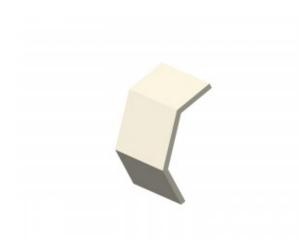

## Out Riser Cover 500mm W x 100mm D

Cover for cable tray support system for use in telecoms applications.

Provides full protection for any installed feeder / cable runs.

Out Riser Section Cover.

| Material |                    |
|----------|--------------------|
| Туре     | Steel              |
| Finish   | Hot Dip Galvanized |

| Supports Tray of Dimensions |       |
|-----------------------------|-------|
| Width                       | 500mm |
| Depth                       | 100mm |
| Length Across Curve         | 450mm |
| Steel Thickness             | 2.5mm |