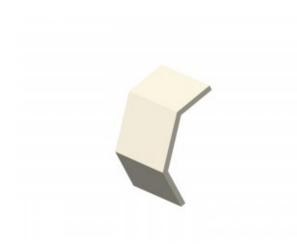

## Out Riser Cover 400mm W x 400mm D

Cover for cable tray support system for use in telecoms applications.

Provides full protection for any installed feeder / cable runs.

Out Riser Section Cover.

| Material |                    |
|----------|--------------------|
| Туре     | Steel              |
| Finish   | Hot Dip Galvanized |

| Supports Tray of Dimensions |       |
|-----------------------------|-------|
| Width                       | 400mm |
| Depth                       | 400mm |
| Length Across Curve         | 550mm |
| Steel Thickness             | 2mm   |