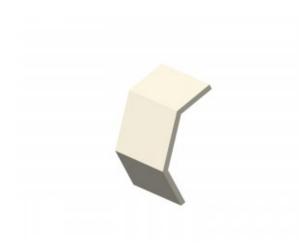

## Out Riser Cover 400mm W x 150mm D

Cover for cable tray support system for use in telecoms applications.

Provides full protection for any installed feeder / cable runs.

Out Riser Section Cover.

| Material |                    |
|----------|--------------------|
| Туре     | Steel              |
| Finish   | Hot Dip Galvanized |

| Supports Tray of Dimensions |       |
|-----------------------------|-------|
| Width                       | 400mm |
| Depth                       | 150mm |
| Length Across Curve         | 500mm |
| Steel Thickness             | 2mm   |