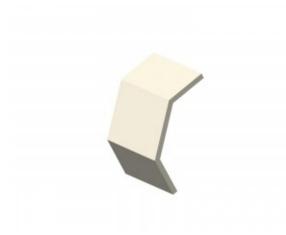

## Out Riser Cover 400mm W x 60mm D

Cover for cable tray support system for use in telecoms applications.

Provides full protection for any installed feeder / cable runs.

Out Riser Section Cover.

| Material |                    |
|----------|--------------------|
| Туре     | Steel              |
| Finish   | Hot Dip Galvanized |

| Supports Tray of Dimensions |       |
|-----------------------------|-------|
| Width                       | 400mm |
| Depth                       | 60mm  |
| Length Across Curve         | 410mm |
| Steel Thickness             | 2mm   |