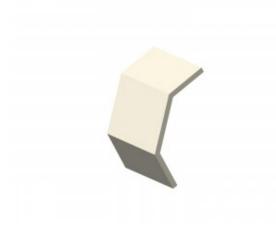

## Out Riser Cover 300mm W x 300mm D

Cover for cable tray support system for use in telecoms applications.

Provides full protection for any installed feeder / cable runs.

Out Riser Section Cover.

| Material |                    |
|----------|--------------------|
| Туре     | Steel              |
| Finish   | Hot Dip Galvanized |

| Supports Tray of Dimensions |       |
|-----------------------------|-------|
| Width                       | 300mm |
| Depth                       | 300mm |
| Length Across Curve         | 550mm |
| Steel Thickness             | 2mm   |