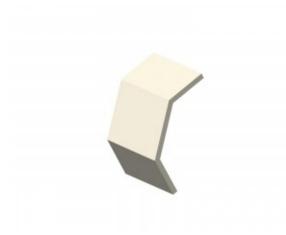

## Out Riser Cover 300mm W x 60mm D

Cover for cable tray support system for use in telecoms applications.

Provides full protection for any installed feeder / cable runs.

Out Riser Section Cover.

| Material |                    |
|----------|--------------------|
| Туре     | Steel              |
| Finish   | Hot Dip Galvanized |

| Supports Tray of Dimensions |       |
|-----------------------------|-------|
| Width                       | 300mm |
| Depth                       | 60mm  |
| Length Across Curve         | 410mm |
| Steel Thickness             | 2mm   |