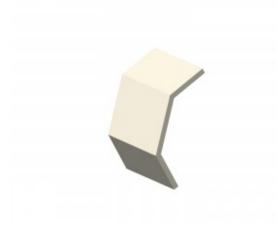

## Out Riser Cover 200mm W x 200mm D

Cover for cable tray support system for use in telecoms applications.

Provides full protection for any installed feeder / cable runs.

Out Riser Section Cover.

| Material |                    |
|----------|--------------------|
| Туре     | Steel              |
| Finish   | Hot Dip Galvanized |

| Supports Tray of Dimensions |       |
|-----------------------------|-------|
| Width                       | 200mm |
| Depth                       | 200mm |
| Length Across Curve         | 550mm |
| Steel Thickness             | 2mm   |