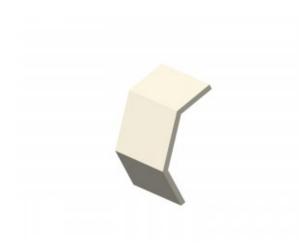

## Out Riser Cover 200mm W x 150mm D

Cover for cable tray support system for use in telecoms applications.

Provides full protection for any installed feeder / cable runs.

Out Riser Section Cover.

| Material |                    |
|----------|--------------------|
| Туре     | Steel              |
| Finish   | Hot Dip Galvanized |

| Supports Tray of Dimensions |       |
|-----------------------------|-------|
| Width                       | 200mm |
| Depth                       | 150mm |
| Length Across Curve         | 500mm |
| Steel Thickness             | 2mm   |