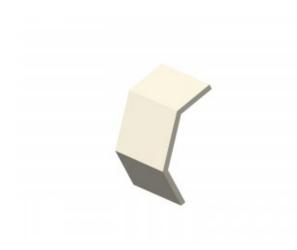

## Out Riser Cover 200mm W x 100mm D

Cover for cable tray support system for use in telecoms applications.

Provides full protection for any installed feeder / cable runs.

Out Riser Section Cover.

| Material |                    |
|----------|--------------------|
| Туре     | Steel              |
| Finish   | Hot Dip Galvanized |

| Supports Tray of Dimensions |       |
|-----------------------------|-------|
| Width                       | 200mm |
| Depth                       | 100mm |
| Length Across Curve         | 450mm |
| Steel Thickness             | 2mm   |