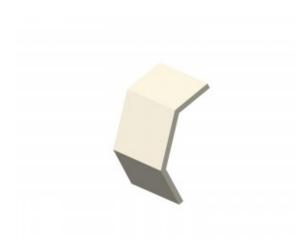

## Out Riser Cover 200mm W x 60mm D

Cover for cable tray support system for use in telecoms applications.

Provides full protection for any installed feeder / cable runs.

Out Riser Section Cover.

| Material |                    |
|----------|--------------------|
| Туре     | Steel              |
| Finish   | Hot Dip Galvanized |

| Supports Tray of Dimensions |       |
|-----------------------------|-------|
| Width                       | 200mm |
| Depth                       | 60mm  |
| Length Across Curve         | 410mm |
| Steel Thickness             | 2mm   |