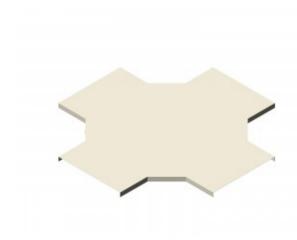

## Cross Over Cover 800mm W x 800mm D

Cover for cable tray support system for use in telecoms applications.

Provides full protection for any installed feeder / cable runs.

**Cross Over Section Cover.** 

| Material |                    |
|----------|--------------------|
| Туре     | Steel              |
| Finish   | Hot Dip Galvanized |

| Supports Tray of Dimensions |        |
|-----------------------------|--------|
| Width                       | 800mm  |
| Depth                       | 800mm  |
| Length Across Section       | 1500mm |
| Steel Thickness             | 3mm    |