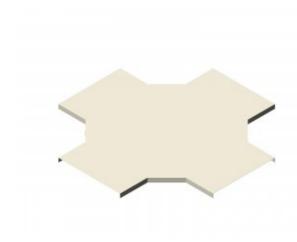

## Cross Over Cover 800mm W x 100mm D

Cover for cable tray support system for use in telecoms applications.

Provides full protection for any installed feeder / cable runs.

**Cross Over Section Cover.** 

| Material |                    |
|----------|--------------------|
| Туре     | Steel              |
| Finish   | Hot Dip Galvanized |

| Supports Tray of Dimensions |       |
|-----------------------------|-------|
| Width                       | XXXmm |
| Depth                       | XXXmm |
| Length Across Section       | XXXmm |
| Steel Thickness             | XXmm  |