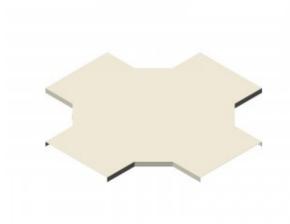

## Cross Over Cover 500mm W x 500mm D

Cover for cable tray support system for use in telecoms applications.

Provides full protection for any installed feeder / cable runs.

Cross Over Section Cover.

| Material |                    |
|----------|--------------------|
| Туре     | Steel              |
| Finish   | Hot Dip Galvanized |