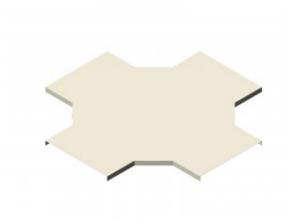

## Cross Over Cover 500mm W x 150mm D

Cover for cable tray support system for use in telecoms applications.

Provides full protection for any installed feeder / cable runs.

Cross Over Section Cover.

| Material |                    |
|----------|--------------------|
| Туре     | Steel              |
| Finish   | Hot Dip Galvanized |