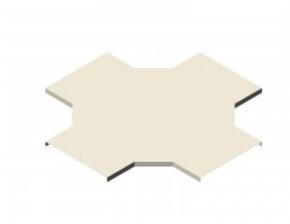

## Cross Over Cover 500mm W x 100mm D

Cover for cable tray support system for use in telecoms applications.

Provides full protection for any installed feeder / cable runs.

Cross Over Section Cover.

| Material |                    |
|----------|--------------------|
| Туре     | Steel              |
| Finish   | Hot Dip Galvanized |

| Supports Tray of Dimensions |        |
|-----------------------------|--------|
| Width                       | 500mm  |
| Depth                       | 100mm  |
| Length Across Section       | 1200mm |
| Steel Thickness             | 2.5mm  |