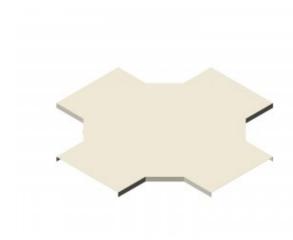

## Cross Over Cover 400mm W x 100mm D

Cover for cable tray support system for use in telecoms applications.

Provides full protection for any installed feeder / cable runs.

**Cross Over Section Cover.** 

| Material |                    |
|----------|--------------------|
| Туре     | Steel              |
| Finish   | Hot Dip Galvanized |

| Supports Tray of Dimensions |        |
|-----------------------------|--------|
| Width                       | 400mm  |
| Depth                       | 100mm  |
| Length Across Section       | 1100mm |
| Steel Thickness             | 2mm    |