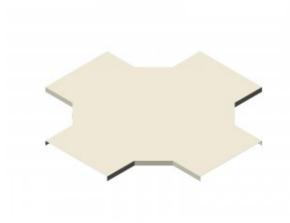

## Cross Over Cover 400mm W x 60mm D

Cover for cable tray support system for use in telecoms applications.

Provides full protection for any installed feeder / cable runs.

Cross Over Section Cover.

| Material |                    |
|----------|--------------------|
| Туре     | Steel              |
| Finish   | Hot Dip Galvanized |

| Supports Tray of Dimensions |        |
|-----------------------------|--------|
| Width                       | 400mm  |
| Depth                       | 60mm   |
| Length Across Section       | 1100mm |
| Steel Thickness             | 2mm    |