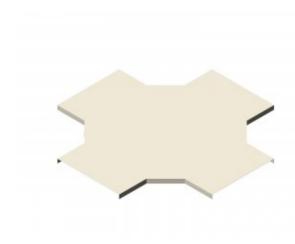

## Cross Over Cover 200mm W x 200mm D

Cover for cable tray support system for use in telecoms applications.

Provides full protection for any installed feeder / cable runs.

**Cross Over Section Cover.** 

| Material |                    |
|----------|--------------------|
| Туре     | Steel              |
| Finish   | Hot Dip Galvanized |