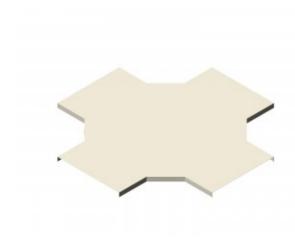

## Cross Over Cover 200mm W x 60mm D

Cover for cable tray support system for use in telecoms applications.

Provides full protection for any installed feeder / cable runs.

**Cross Over Section Cover.** 

| Material |                    |
|----------|--------------------|
| Туре     | Steel              |
| Finish   | Hot Dip Galvanized |

| Supports Tray of Dimensions |       |
|-----------------------------|-------|
| Width                       | 200mm |
| Depth                       | 60mm  |
| Length Across Section       | 900mm |
| Steel Thickness             | 2mm   |