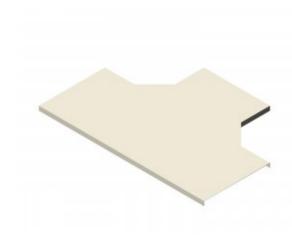

## T-Piece Cover 800mm W x 800mm D

Cover for cable tray support system for use in telecoms applications.

Provides full protection for any installed feeder / cable runs.

**T-Piece Section Cover.** 

| Material |                    |
|----------|--------------------|
| Туре     | Steel              |
| Finish   | Hot Dip Galvanized |

| Supports Tray of Dimensions |        |
|-----------------------------|--------|
| Width                       | 800mm  |
| Depth                       | 800mm  |
| Length of Long Axis         | 1500mm |
| Length of Cross Axis        | 1150mm |
| Steel Thickness             | 3mm    |