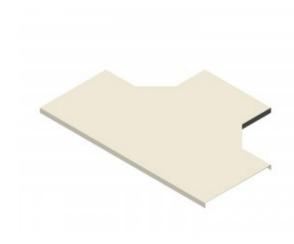

## T-Piece Cover 800mm W x 150mm D

Cover for cable tray support system for use in telecoms applications.

Provides full protection for any installed feeder / cable runs.

**T-Piece Section Cover.** 

| Material |                    |
|----------|--------------------|
| Туре     | Steel              |
| Finish   | Hot Dip Galvanized |

| Supports Tray of Dimensions |        |
|-----------------------------|--------|
| Width                       | 800mm  |
| Depth                       | 150mm  |
| Length of Long Axis         | 1500mm |
| Length of Cross Axis        | 1150mm |
| Steel Thickness             | 3mm    |