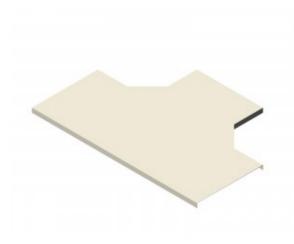

## T-Piece Cover 800mm W x 100mm D

Cover for cable tray support system for use in telecoms applications.

Provides full protection for any installed feeder / cable runs.

**T-Piece Section Cover.** 

| Material |                    |
|----------|--------------------|
| Туре     | Steel              |
| Finish   | Hot Dip Galvanized |

| Supports Tray of Dimensions |        |
|-----------------------------|--------|
| Width                       | 800mm  |
| Depth                       | 100mm  |
| Length of Long Axis         | 1500mm |
| Length of Cross Axis        | 1150mm |
| Steel Thickness             | 3mm    |