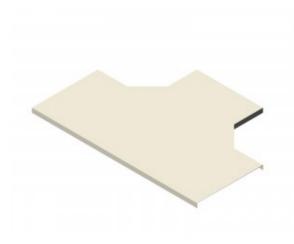

## T-Piece Cover 600mm W x 600mm D

Cover for cable tray support system for use in telecoms applications.

Provides full protection for any installed feeder / cable runs.

**T-Piece Section Cover.** 

| Material |                    |
|----------|--------------------|
| Туре     | Steel              |
| Finish   | Hot Dip Galvanized |

| Supports Tray of Dimensions |        |
|-----------------------------|--------|
| Width                       | 600mm  |
| Depth                       | 600mm  |
| Length of Long Axis         | 1300mm |
| Length of Cross Axis        | 950mm  |
| Steel Thickness             | 2.5mm  |