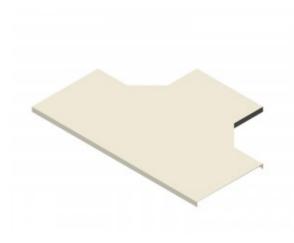

## T-Piece Cover 600mm W x 150mm D

Cover for cable tray support system for use in telecoms applications.

Provides full protection for any installed feeder / cable runs.

**T-Piece Section Cover.** 

| Material |                    |
|----------|--------------------|
| Туре     | Steel              |
| Finish   | Hot Dip Galvanized |

| Supports Tray of Dimensions |        |
|-----------------------------|--------|
| Width                       | 600mm  |
| Depth                       | 150mm  |
| Length of Long Axis         | 1300mm |
| Length of Cross Axis        | 950mm  |
| Steel Thickness             | 2.5mm  |